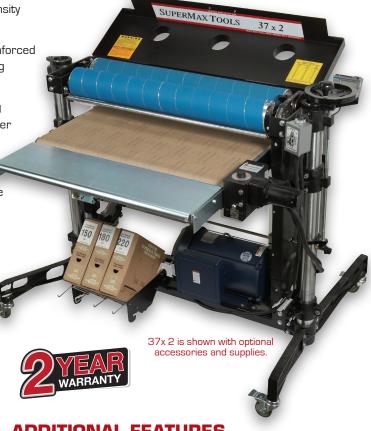

## SUPERMAX DOUBLE DRUM SANDERS 25"/ 37"/50" WIDTHS

## ADDITIONAL FEATURES

- Cast stand, zinc-plate steel bed, centerless ground column tubes
- Drums are wrapped with 80 and 120 grit sandpaper
- Swivel & lock casters included on 37" and 50" models
- Electric Height Adjustment and Digital Read Out included on 50" model