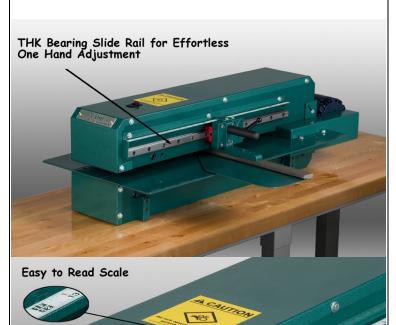

## RAMS-2011-T - 16 GAUGE SLITTER (Tabletop)

Dealer:
Address:
City:
State/Zip:
Phone:

## **Specifications**

**CAPACITY:** 16 GA. MILD STEEL

MIN. SLIT WIDTH: 3/4"

**MAX. SLIT WIDTH:** 24-3/8"

**APPROXIMATE SPEED:** 65 FPM

**DIMENSIONS:** 36" L X 28" W X 6" H

**APPROXIMATE WEIGHT:** 375 LBS.

The highlight of this machine is the THK Bearing Slide Rail for effortless one hand adjustments. There is also an easy to read scale and an adjustable top cutter, eliminating the need for shims. The unit comes with a 1 H.P. electric motor, 115/208-230V, 1,725 RPM. The cabinet is heavy gauge steel with a Hammertone Green Finish.