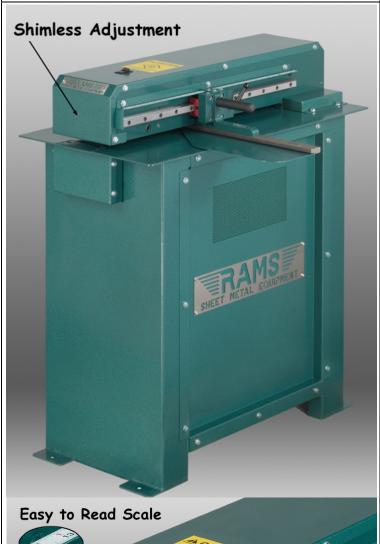

## **RAMS-2011-C - 16 GAUGE SLITTER (Cabinet Mount)**

Dealer:
Address:
City:
State/Zip:
Phone:

## **Specifications**

**CAPACITY:** 16 GA. MILD STEEL

MIN. SLIT WIDTH: 3/4"

**MAX. SLIT WIDTH:** 24-3/8"

**APPROXIMATE SPEED:** 65 FPM

**DIMENSIONS:** 36" L X 28" W X 34" H

**APPROXIMATE WEIGHT:** 410 LBS.

The highlight of this machine is the THK Bearing Slide Rail for effortless one hand adjustments. There is also an easy to read scale and an adjustable top cutter, eliminating the need for shims. The unit comes with a 1 H.P. electric motor, 115/208-230V, 1,725 RPM. The cabinet is heavy gauge steel with a Hammertone Green Finish.