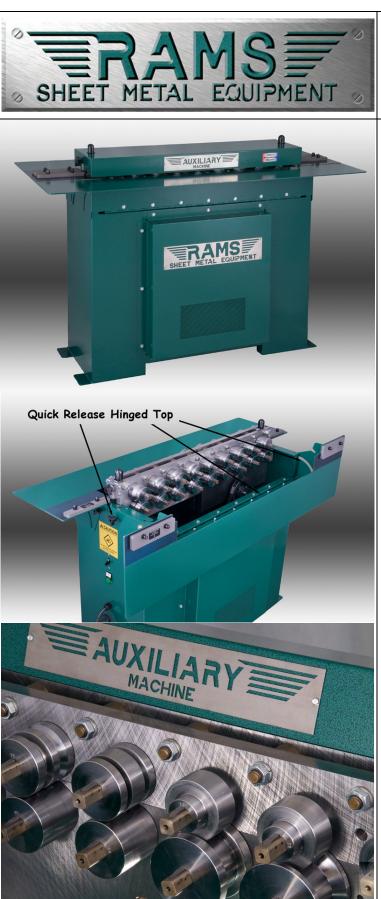

## **Specifications**

**<u>CAPACITY:</u>** 20 GA. MAX - 26 GA. MIN. (For more info see ramsequipment.com)

 APPROXIMATE SPEED:
 40 FPM

 DIMENSIONS:
 63" L X 26" W X 34" H

 APPROXIMATE WEIGHT:
 600 LBS.

No other manufacturer offers this machine. There is no "S" cleat down the middle. Instead, drive gears down the middle power outboard shafts on both sides. On the outboard shafts we developed a square drive, eliminating the key and keyway on the roller. Roll sets now available are "6 in 1 Tap-in", "Right Angle", "Drive Cleat", "ACME Double Seam", "Pittsburgh Lock" and "Male and Female Button Lock". The RAMS square drive shafts enable quick change of rolls - swap a full set of rolls in less than 3 minutes. No tooling or keys to worry about. Just push a button to release the rolls. Convert from a Button lock to an ACME/Drive Cleat machine or whatever combination you desire in just minutes. No adjustments necessary.