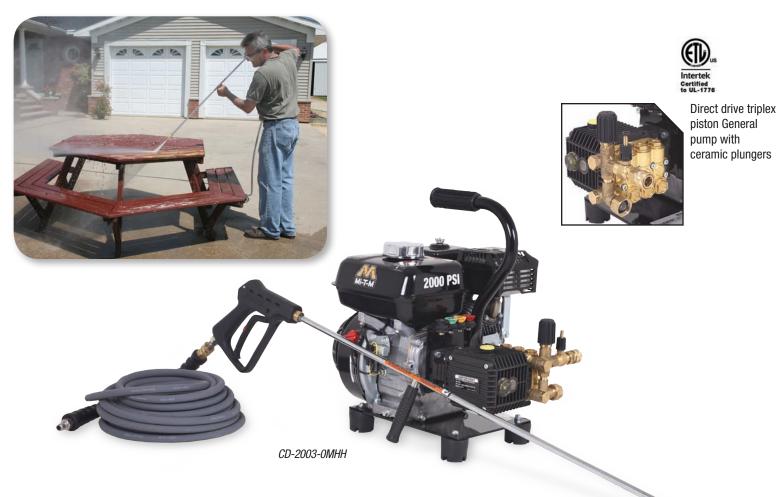

# **CD Series**

Designed for all-purpose cleaning, the lightweight CD Series pressure washers are ideal for homeowners and small industrial jobs.

#### Pump

- Stainless-steel and brass unloader with adjustable pressure valve and forged brass manifold
- Thermal and safety relief valves
- In-line water strainer
- Adjustable low pressure detergent injection

## Engine

- Performance-proven Honda OHV engine with low-oil protection

## Frame

- Powder coated steel mounting plate with center balanced lift and four rubber isolators

#### **Unit Includes**

- Quick connect nozzles (0°, 15°, 25° and detergent nozzle)

R.C.

Fits Models

- 50-foot x  $\%\mathchar`-$  inch non-marking hose with quick connects, swivel and bend restrictors
- Professional-grade insulated trigger gun with safety lock-off
- 36-inch two-piece insulated lance

| Model Number            | PS | SI GPM  | Displacement/Engine | Dimensions (LxWxH)  | Ship Wt. | Net Wt. |
|-------------------------|----|---------|---------------------|---------------------|----------|---------|
| CD-2003-0MHH            | 20 | 000 2.7 | 196cc Honda OHV     | 18in.x14.5in.x18in. | 75 lbs.  | 56 lbs. |
| ACCESSORIES             |    |         |                     |                     |          |         |
| Part Number Description |    |         |                     |                     |          |         |