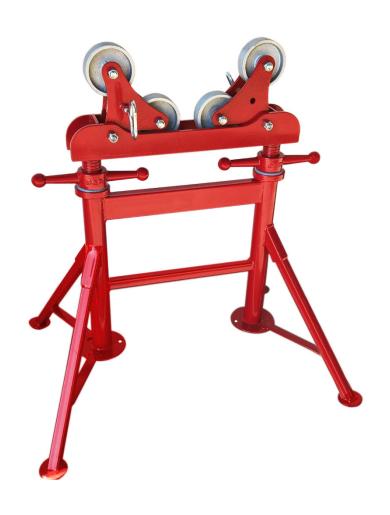

### Pipe and Industrial Tools

B&B introduces the new Multi-Roll Pipe Roller. The new and improved Multi-Roll can raise and lower pipe to fit up under load and accommodate up to 36" pipe with no width adjustment necessary, thereby saving time and increasing safety. Available with Steel, Rubber and Stainless Wheels. All wheels lock, restricting pipe rotation.

#### **Specifications**

- Offers additional functions as compared to the fixed height model.
- Allows pipe raising and lowering under load.
- 3,000 lbs. weight capacity (with steel wheels).
- Pipe capacity is 2" 36".
- Pipe Brake System allows wheels on both sides of the jack to lock, restricting pipe rotation.
- Durable acme thread height adjustment.
- Extra wide wheels reduce pipe travel.
- Shipping weight 62 lbs.

#### **Weight Capacities**

PN 4375 Steel Wheel Capacity = 3,000 lbs.

PN 4380 Rubber Wheel Capacity = 1,000 lbs.

PN 4390 Stainless Steel Wheel Capacity = 3,000 lbs.

| PN   | Shipping Weight | Adjustment Height                | Footprint |
|------|-----------------|----------------------------------|-----------|
| 4375 | 62 lbs.         | 29" - 42" (top of inside wheels) | 24" x 30" |