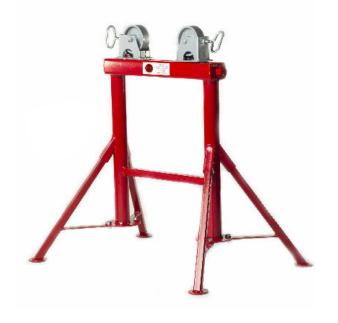

## Adjustable Pipe Roller Part Number 4300

## **Specifications**

- Stable 4 leg design with a 24x30 inch footprint.
- 1 ½ inch wide wheels to reduce instances of "pipe travel".
- Removable wheel housings for ease of shipment and replacement.
- T-handle brake to stop pipe rotation.
- Wheels can be easily adjusted to accommodate pipe up to 36 inches.
- 2,500 lbs weight capacity (with steel wheels).

| PN   | Shipping Weight | Working Height | Footprint |
|------|-----------------|----------------|-----------|
| 4300 | 40 lbs.         | 32 inches      | 24" x 30" |