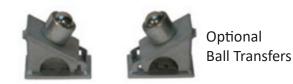

## Weight Capacities

- PN 4300 Carbon Wheel Capacity = 2,500 lbs.
- PN 4305 Rubber Wheel Capacity = 1,000 lbs.
- PN 4310 Stainless Ball Transfer Capacity = 1,000 lbs.
- PN 4315 Stainless Steel Wheels Capacity = 2,500 lbs.