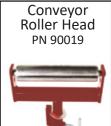

| PN   | NAME                           | WEIGHT<br>CAPACITY | DIMENSIONS<br>(L x W x H) | ADJUSTMENT<br>HEIGHT | SHIPPING<br>WEIGHT |
|------|--------------------------------|--------------------|---------------------------|----------------------|--------------------|
| 3900 | V-Head Pipejack                | 2,500 lbs.         | 22 x 22 x 30              | 32-48 inches         | 26                 |
| 3904 | Hold Down Head                 | 1,000 lbs.         | 22 x 22 x 32              | 32-48 inches         | 36                 |
| 3905 | Roller Head w/Steel Wheels     | 2,000 lbs.         | 22 x 22 x 31              | 32-48 inches         | 28                 |
| 3910 | Roller Head w/ Rubber Wheels   | 1,000 lbs.         | 22 x 22 x 31              | 32-48 inches         | 28                 |
| 3935 | Roller Head w/Stainless Wheels | 2,000 lbs.         | 22 x 22 x 31              | 32-48 inches         | 28                 |
| 3915 | Conveyor Roller Head           | 1,000 lbs.         | 22 x 22 x 29              | 32-48 inches         | 32                 |
| 3920 | Conveyor V Roller Head         | 2,000 lbs.         | 22 x 22 x 36              | 32-48 inches         | 36                 |
| 4000 | V-Head Pipejack                | 2,500 lbs.         | 20 x 20 x 25              | 22-39 inches         | 23                 |
| 4005 | Roller Head w/Steel Wheels     | 3,000 lbs.         | 20 x 20 x 26              | 22-39 inches         | 27                 |