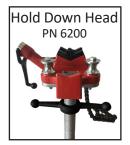

| PN   | NAME                           | WEIGHT<br>CAPACITY | DIMENSIONS<br>(L x W x H) | ADJUSTMENT<br>HEIGHT | SHIPPING<br>WEIGHT |
|------|--------------------------------|--------------------|---------------------------|----------------------|--------------------|
| 3900 | V-Head Pipejack                | 2,500 lbs.         | 22 x 22 x 30              | 32-48 inches         | 26                 |
| 3904 | Hold Down Head                 | 1,000 lbs.         | 22 x 22 x 32              | 32-48 inches         | 36                 |
| 3905 | Roller Head w/Steel Wheels     | 2,000 lbs.         | 22 x 22 x 31              | 32-48 inches         | 28                 |
| 3910 | Roller Head w/ Rubber Wheels   | 1,000 lbs.         | 22 x 22 x 31              | 32-48 inches         | 28                 |
| 3935 | Roller Head w/Stainless Wheels | 2,000 lbs.         | 22 x 22 x 31              | 32-48 inches         | 28                 |
| 3915 | Conveyor Roller Head           | 1,000 lbs.         | 22 x 22 x 29              | 32-48 inches         | 32                 |
| 3920 | Conveyor V Roller Head         | 2,000 lbs.         | 22 x 22 x 36              | 32-48 inches         | 36                 |
| 4000 | V-Head Pipejack                | 2,500 lbs.         | 20 x 20 x 25              | 22-39 inches         | 23                 |
| 4005 | Roller Head w/Steel Wheels     | 3,000 lbs.         | 20 x 20 x 26              | 22-39 inches         | 27                 |