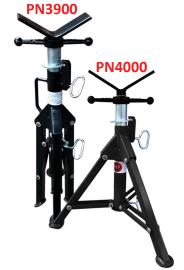

## **Specifications**

- 2,500 lbs standard V-Head weight capacity rating.
- Two sizes: 32-48" Standard and 22-39" Low profile.
- Third party tested with at least a 2:1 safety ratio.
- Oversized 10 inch V-Head for increased safety.
- 1 ¼ square tube legs for increased durability.
- 1 ½ inch acme rod is the largest in the industry.
- More head options than any manufacturer.
- Increased width in stance for better stability.
- No slip washer can be locked onto the base for safety.
- Unique bottom lock T-Handle reduces fit up wobble.
- Fully welded carry handle doubles as security lock point.

| PN   | NAME                           | WEIGHT<br>CAPACITY | DIMENSIONS<br>(L x W x H) | ADJUSTMENT<br>HEIGHT | SHIPPING<br>WEIGHT |
|------|--------------------------------|--------------------|---------------------------|----------------------|--------------------|
| 3900 | V-Head Pipejack                | 2,500 lbs.         | 22 x 22 x 30              | 32-48 inches         | 26                 |
| 3904 | Hold Down Head                 | 1,000 lbs.         | 22 x 22 x 32              | 32-48 inches         | 36                 |
| 3905 | Roller Head w/Steel Wheels     | 2,000 lbs.         | 22 x 22 x 31              | 32-48 inches         | 28                 |
| 3910 | Roller Head w/ Rubber Wheels   | 1,000 lbs.         | 22 x 22 x 31              | 32-48 inches         | 28                 |
| 3935 | Roller Head w/Stainless Wheels | 2,000 lbs.         | 22 x 22 x 31              | 32-48 inches         | 28                 |
| 3915 | Conveyor Roller Head           | 1,000 lbs.         | 22 x 22 x 29              | 32-48 inches         | 32                 |
| 3920 | Conveyor V Roller Head         | 2,000 lbs.         | 22 x 22 x 36              | 32-48 inches         | 36                 |
| 4000 | V-Head Pipejack                | 2,500 lbs.         | 20 x 20 x 25              | 22-39 inches         | 23                 |
| 4005 | Roller Head w/Steel Wheels     | 3,000 lbs.         | 20 x 20 x 26              | 22-39 inches         | 27                 |