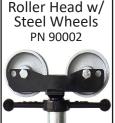

| PN   | NAME                           | WEIGHT<br>CAPACITY | DIMENSIONS<br>(L x W x H) | ADJUSTMENT<br>HEIGHT | SHIPPING<br>WEIGHT |
|------|--------------------------------|--------------------|---------------------------|----------------------|--------------------|
| 3900 | V-Head Pipejack                | 2,500 lbs.         | 22 x 22 x 30              | 32-48 inches         | 26                 |
| 3904 | Hold Down Head                 | 1,000 lbs.         | 22 x 22 x 32              | 32-48 inches         | 36                 |
| 3905 | Roller Head w/Steel Wheels     | 2,000 lbs.         | 22 x 22 x 31              | 32-48 inches         | 28                 |
| 3910 | Roller Head w/ Rubber Wheels   | 1,000 lbs.         | 22 x 22 x 31              | 32-48 inches         | 28                 |
| 3935 | Roller Head w/Stainless Wheels | 2,000 lbs.         | 22 x 22 x 31              | 32-48 inches         | 28                 |
| 3915 | Conveyor Roller Head           | 1,000 lbs.         | 22 x 22 x 29              | 32-48 inches         | 32                 |
| 3920 | Conveyor V Roller Head         | 2,000 lbs.         | 22 x 22 x 36              | 32-48 inches         | 36                 |
| 4000 | V-Head Pipejack                | 2,500 lbs.         | 20 x 20 x 25              | 22-39 inches         | 23                 |
| 4005 | Roller Head w/Steel Wheels     | 3,000 lbs.         | 20 x 20 x 26              | 22-39 inches         | 27                 |