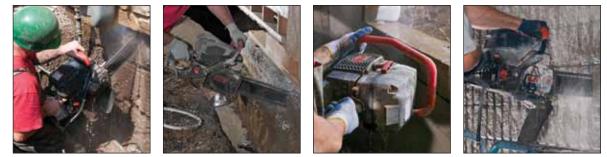

## **IF THIS IS YOUR GAME: CONCRETE CUTTING**

## **FEATURES & BENEFITS**

- Use on concrete, stone and masonry
- Square corners
- Narrow deep cutting up to 16 in. (40 cm)
- Small openings
- 94 cc gas powered engine
- Safe, no gyroscopic rotation

icsbestway.com