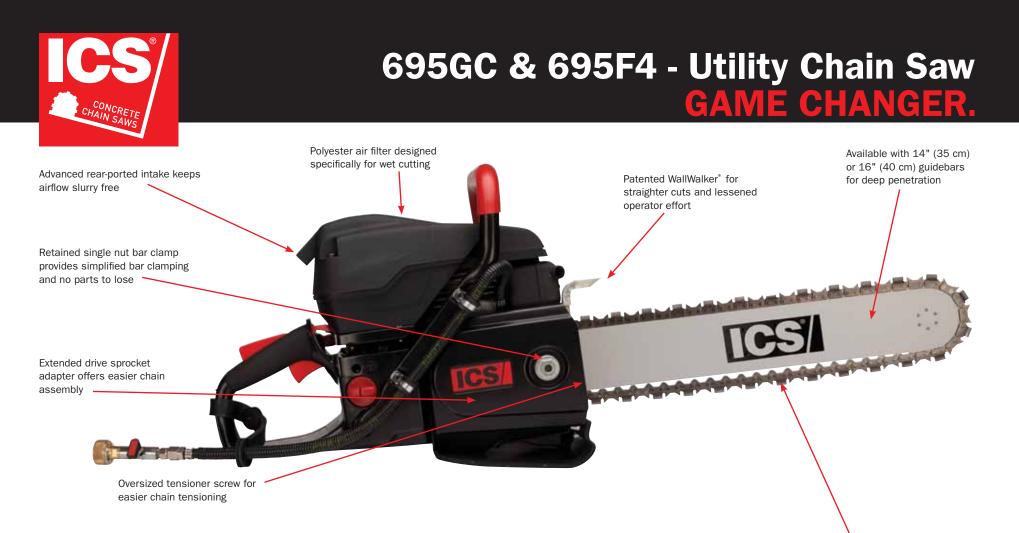

## 695GC & 695F4 - Utility Chain Saw GAME CHANGER.

Over 20 years of ICS product innovation and experience culminating in the latest addition to our gas saw family. Everything that makes chain saws the preferable method in cutting concrete, stone, and masonry wrapped in a hungry, power filled package called the 695GC and the 695F4. All the great features from past ICS chain saws plus a few new innovations to make your day go a little easier. Deep, straight cuts and square corners with ease of use and dependable performance to match. If cutting concrete, stone or masonry is your game – the ICS 695 is your GAME CHANGER.

## **FEATURES & BENEFITS**

- Use on concrete, stone and masonry
- Square corners
- Narrow deep cutting up to 16 in. (40 cm)
- Small openings
- 94 cc gas powered engine
- Safe, no gyroscopic rotation

icsbestway.com

## 695GC AND 695F4 PRODUCT SPECIFICATIONS

| WEIGHT       | 21 lbs 9.6 kg (without bar and chain) | BAR LENGTH           | Up to 16" (40 cm)                          |
|--------------|---------------------------------------|----------------------|--------------------------------------------|
| ENGINE SPEED | 9300 +/- 150 rpm, 2700 rpm idle       | POWERHEAD DIMENSIONS | 19"L x 14"H x 12"W (48 cm x 36 cm x 30 cm) |
| HORSEPOWER   | 6.4 @ 9000 rpm                        | WATER SUPPLY         | Minimum of 20 psi (1.5 bar)                |
| ENGINE TYPE  | 2-stroke, single cylinder, air cooled | FUEL MIX RATIO       | 25:1 (4%)                                  |
| DISPLACEMENT | 5.7 cu. inch (94 cc)                  | FUEL CAPACITY        | 0.26 gal (1.0 liter)                       |