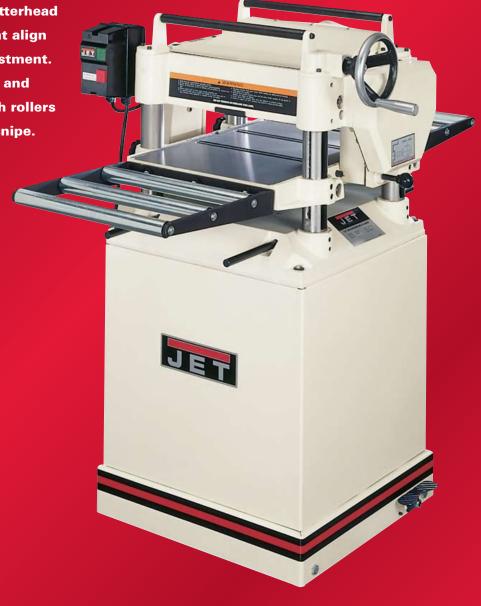

## 15" PLANER WITH QUICK CHANGE KNIVES

This 15" planer features a cutterhead with quick change knives that align themselves without any adjustment. This machine also has infeed and outfeed table extensions with rollers to help in the prevention of snipe.

## 15" PLANER, WITH QUICK CHANGE KNIVES

- Cutterhead with EXCLUSIVE Quick change knives that align themselves without any adjustment, double sided for extended knife life
- · Heavy-duty cast iron and steel construction for added strength and durability
- Large, cast iron, precision ground table for precise workpiece support
- Powerful 3 HP TEFC induction motor with three V-belt transmission for smooth and consistent power
- •Two-speed gear box with automatic chain tensioner lets you adjust the feed rate to meet your needs
- Internal castor system for mobility