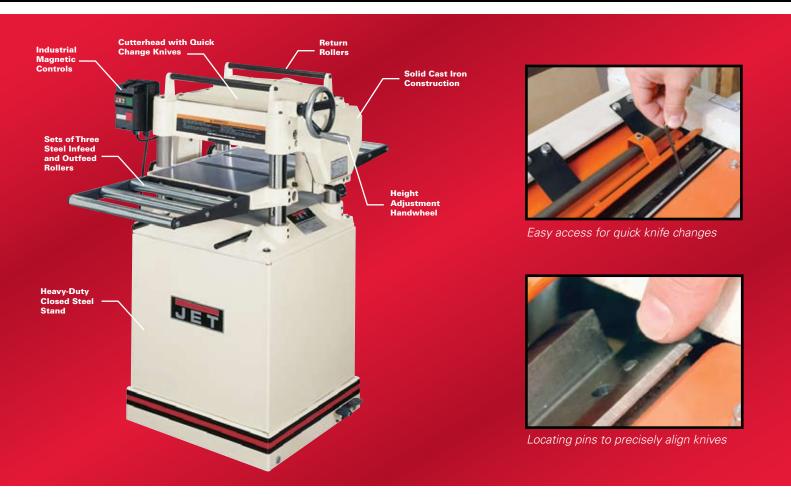

## 15" PLANER WITH QUICK CHANGE KNIVES

This 15" planer features a cutterhead with quick change knives that align themselves without any adjustment. This machine also has infeed and outfeed table extensions with rollers to help in the prevention of snipe.

## 15" PLANER, WITH QUICK CHANGE KNIVES

- Cutterhead with EXCLUSIVE Quick change knives that align themselves without any adjustment, double sided for extended knife life
- · Heavy-duty cast iron and steel construction for added strength and durability
- Large, cast iron, precision ground table for precise workpiece support
- Powerful 3 HP TEFC induction motor with three V-belt transmission for smooth and consistent power
- •Two-speed gear box with automatic chain tensioner lets you adjust the feed rate to meet your needs
- Internal castor system for mobility