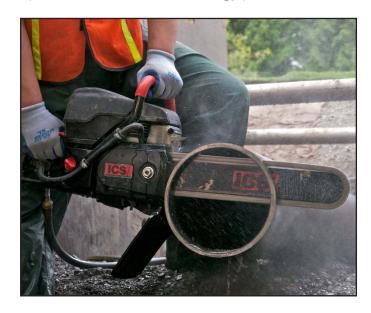

## **Underground Pipe Cutting - Change the Way the Job Gets Done!**

PowerGrit technology allows access to the entire cut from one position, which not only reduces the amount of excavation required, but also dramatically reduces the difficulty of doing this type of job.

# **880F4 Pipe Clamp Accessory**

In addition to the time saving value of PowerGrit technology, the pipe clamp accessory developed for the underground pipe application brings a whole new level of safety, accuracy and ease of use to the job. With a simple adaptor, you can mount to this clamp and dramatically reduce the effort of handling the saw, while providing a solid, stabile cutting platform that also improves operator safety and the precision of the cut.