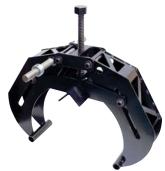

# **880F4 Pipe Clamp Accessory**

In addition to the time saving value of PowerGrit technology, the pipe clamp accessory developed for the underground pipe application brings a whole new level of safety, accuracy and ease of use to the job. With a simple adaptor, you can mount to this clamp and dramatically reduce the effort of handling the saw, while providing a solid, stabile cutting platform that also improves operator safety and the precision of the cut.