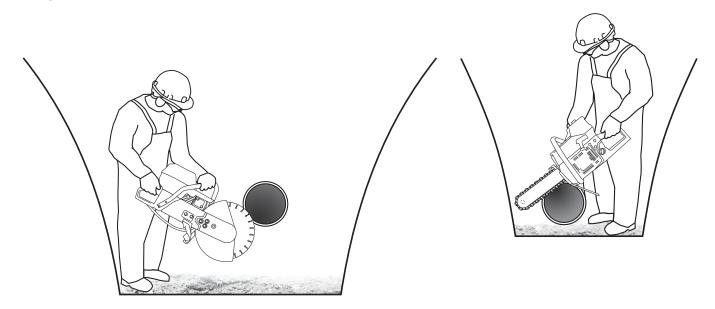

## **Underground Pipe Cutting - Change the Way the Job Gets Done!**

PowerGrit technology allows access to the entire cut from one position, which not only reduces the amount of excavation required, but also dramatically reduces the difficulty of doing this type of job.

dramatically improved access to the cut with far less excavation. Single-side access reduces excavation time, operator effort and total time to complete the job.