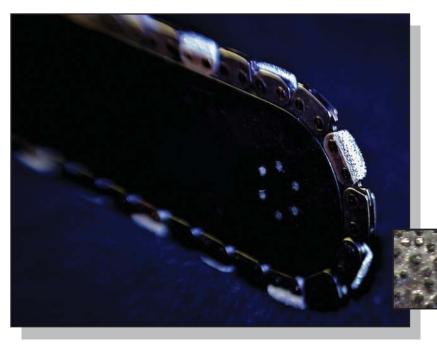

## **NEVER CUT PIPE THE SAME WAY AGAIN**

PowerGrit® Utility Saw Chain is a revolutionary new cutting product designed to change the way the job gets done. From ductile iron to plastic pipe, PowerGrit will get you in and out of the job faster, easier and safer than other methods. Utilizing a brazed layer diamond coating on a patent pending chain design, coupled with an extremely durable chain platform, PowerGrit technology provides

dramatically improved access to the cut with far less excavation. Single-side access reduces excavation time, operator effort and total time to complete the job.