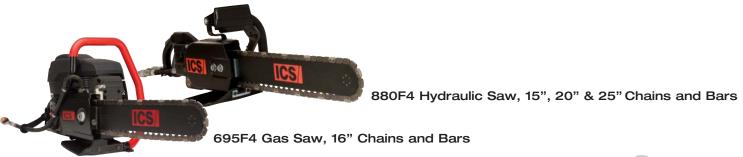

yer diamond coating on a patent pending chain design, coupled with an extremely durable chain platform, PowerGrit technology provides

dramatically improved access to the cut with far less excavation. Single-side access reduces excavation time, operator effort and total time to complete the job.

## **Materials**

- Ductile Iron Pipe
- Cast Iron Pipe
- PVC Pipe
- HDPE Pipe
- Insituform Pipe Lining





#### Utility • Commercial Infrastructure • Fire & Rescue • Underwater • Construction



## **Underground Pipe Cutting - Change the Way the Job Gets Done!**

PowerGrit technology allows access to the entire cut from one position, which not only reduces the amount of excavation required, but also dramatically reduces the difficulty of doing this type of job.

#### **PowerGrit Saw Platforms**



# **880F4 Pipe Clamp Accessory**

In addition to the time saving value of PowerGrit technology, the pipe clamp accessory developed for the underground pipe application brings a whole new level of safety, accuracy and ease of use to the job. With a simple adaptor, you can mount to this clamp and dramatically reduce the effort of handling the saw, while providing a solid, stabile cutting platform that also improves operator safety and the precision of the cut.