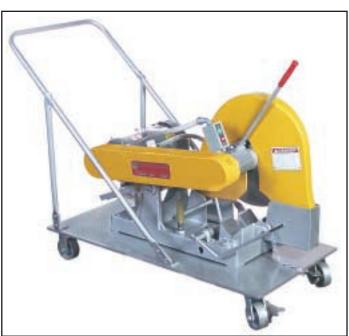

# **Special Wire Rope Cut-Off**

This machine is built so that heavy wire rope does not have to be lifted to normal table height. The machine is equipped with casters to make location change easy and a foot pedal operated chain holdown vise to securely hold the wire rope while it is being cut. All models are standard with a magnetic starter.

14"-16" Wire Rope Cut-off Saw COMPLETE with magnetic starter "V" shaped chain hold down foot pedal operated vise (specify H.P., voltage/phase/hertz when ordering USE CHART ABOVE) .....5300EF 20"-22" COMPLETE AS ABOVE 26" ALSO AVAILABLE. CALL FOR INFO.