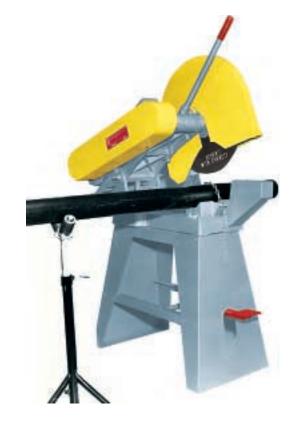

# **Everett 20"-22"Contractors Model**

### For Cutting UP to 6" Pipe and Conduit

This rugged but portable, Everett model was specially designed for the job site. The Contractor's Model comes complete with magnetic starter, stand and foot pedal operated vise. The special high-torque motor is totally-enclosed and fan cooled. Shipping weight 360 lbs.

COMPLETE with motor, magnetic starter, "V" shaped chain holdown vise, steel stand (specify H.P., voltage/phase/hertz when 24" work length gage (see page 17) ......529401 Air operated "V" shaped chain holdown vise ......529410 