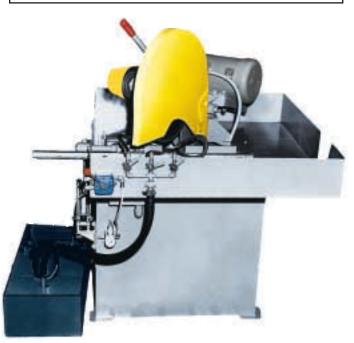

### 20"-22" Wet Miter Cut-Off

COMPLETE with 20 H.P. TEFC motor, magnetic starters with 110 volt at the pushbuttons, air operated chain holdown vise, coolant tray settling tank and pump ( specify voltage/phase/hertz when ordering (USE VOLTAGE CHART ABOVE) .........20116F COMPLETE as above with hydraulic power head .......20316F COMPLETE with 20 H.P. TEFC motor, magnetic starters with 110 volt at the pushbutton, OSCILLATION, air operated chain holdown vise, coolant tray settling tank and pump (specify voltage/phase/hertz when ordering USE VOLTAGE CHART COMPLETE as above with hydraulic power head ...... 20336F

COMPLETE as above with electronic wheel wearcompensator .20536F See page 9 for additional specifications